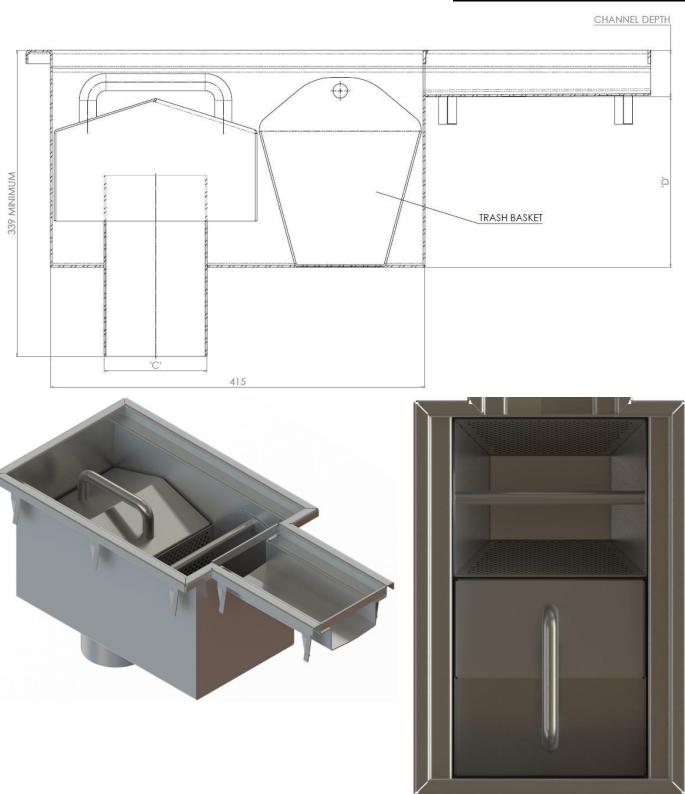

## **Stainless Standard End Bottom Drain Outlet**

Introducing our Standard End Bottom Drain Outlet suitable for all industries. Manufactured from 304 or 316 Grade Stainless Steel these drain outlets are fully welded and manufactured in standard sizes and positioned along the length of a drain channel in a central position of the drain channel, equipped with a fully removeable trap to provide rodding access. Complete with one removeable basket.

Our Standard End Bottom Drain Outlet's are suitable for hygienic environments for heavy load traffic and the design provides maximum drainage of water to the channel below, providing a robust surface.

## Specification:

- Body Material Thickness: 2mm
- 1 removable basket for waste
- 50mm Water Trap
- O/D. 4"/ 6" OUTLET TUBE

Standard End Bottom Drain Outlet LS-EBOS is designed for use with our drainage channel.

| Product                    | SKU                   | Α   | В   | С                   | D     | Load Class |
|----------------------------|-----------------------|-----|-----|---------------------|-------|------------|
| 100 Channel<br>110ø Outlet | LS-EBOS-<br>100-110   | 100 | 208 | 4" SCH 5S<br>OUTLET | 188.5 |            |
| 100 Channel<br>160ø Outlet | LS- EBOS -<br>100-160 | 100 | 208 | 6" SCH 5S<br>OUTLET | 188.5 |            |
| 170 Channel<br>110ø Outlet | LS- EBOS -<br>170-110 | 170 | 278 | 4" SCH 5S<br>OUTLET | 188.5 | <b>.</b> • |
| 170 Channel<br>160ø Outlet | LS- EBOS -<br>170-160 | 170 | 278 | 6" SCH 5S<br>OUTLET | 188.5 | <b>2</b> 9 |