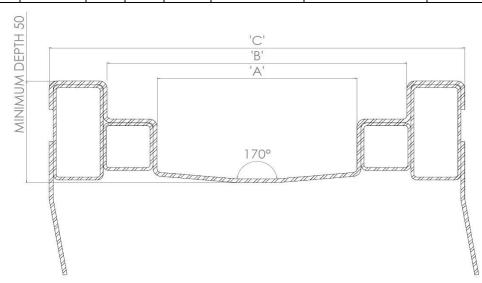

## **Standard Channel Sizes:**

- 100mm
- 170mm
- 300mm

| Product                         | SKU           | Α   | В   | С   | Cut Out    | Cut Out Dims          | Min Fall | Load Class |
|---------------------------------|---------------|-----|-----|-----|------------|-----------------------|----------|------------|
|                                 |               |     |     |     | Dims Width | Depth                 |          |            |
| Standard Drain<br>Channel 100mm | LS-DC-<br>100 | 100 | 150 | 208 | 410        | Channel Depth + 100mm | 1:150    | · B        |
| Standard Drain<br>Channel 170mm | LS-DC-<br>170 | 170 | 220 | 278 | 480        | Channel Depth + 100mm | 1:150    | · B        |
| Standard Drain<br>Channel 300mm | LS-DC-<br>300 | 300 | 350 | 408 | 608        | Channel Depth + 100mm | 1:150    | Ä          |