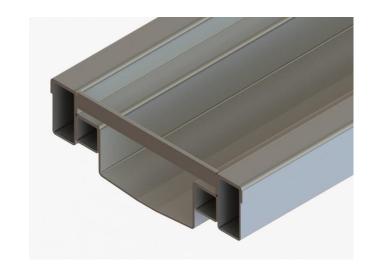

## **Stainless Standard Drain Channel**

Standard Drain Channels are manufactured from 304 or 316 Grade stainless steel in standard lengths of 3 meters and 3 standard widths.

Our Drain Channels are designed to be robust and to be used in hygienic environments that have heavy load traffic. Our simple design provides an easy to clean surface and a 6mm slope for every 1 meter for draining.

## Technical Data:

- 2mm thick Stainless Steel
- Cell bars welded at 1-meter intervals
- Sand Blast Finish
- Supplied in 3-meter lengths
- Available in 3 widths

Standard Drain Channels LS-DC are designed for use with our Drain covers, Drain Outlets, Drain Gullies and Rodding Eyes.