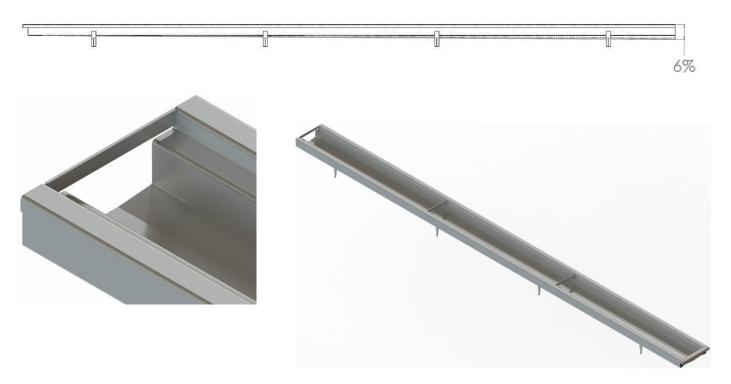

## **Stainless Standard Drain Channel**

Standard Drain Channels are manufactured from 304 or 316 Grade stainless steel in standard lengths of 3 meters and 3 standard widths.

Our Drain Channels are designed to be robust and to be used in hygienic environments that have heavy load traffic. Our simple design provides an easy to clean surface and a 6mm slope for every 1 meter for draining.

## Technical Data:

- 2mm thick Stainless Steel
- Cell bars welded at 1-meter intervals
- Sand Blast Finish
- Supplied in 3-meter lengths
- Available in 3 widths

Standard Drain Channels LS-DC are designed for use with our Drain covers, Drain Outlets, Drain Gullies and Rodding Eyes.