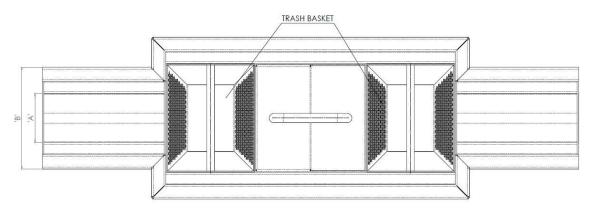

## **Stainless Standard Central Bottom Drain Outlet**

Introducing our Standard Central Bottom Drain Outlet suitable for all industries. Manufactured from 304 or 316 Grade Stainless Steel these drain outlets are fully welded and manufactured in standard sizes and positioned along the length of a drain channel in a central position of the drain channel, equipped with a fully removeable trap to provide rodding access. Complete with two removeable baskets.

Our Central Bottom Drain Outlet are suitable for hygienic environments for heavy load traffic and the design provides maximum drainage of water to the channel below, providing a robust surface.

Available in the following sizes:

- 2 Outlet Pipe Sizes: Ø110mm and Ø160mm
- 3 Channel Width Sizes: 100mm, 170mm and 300mm.