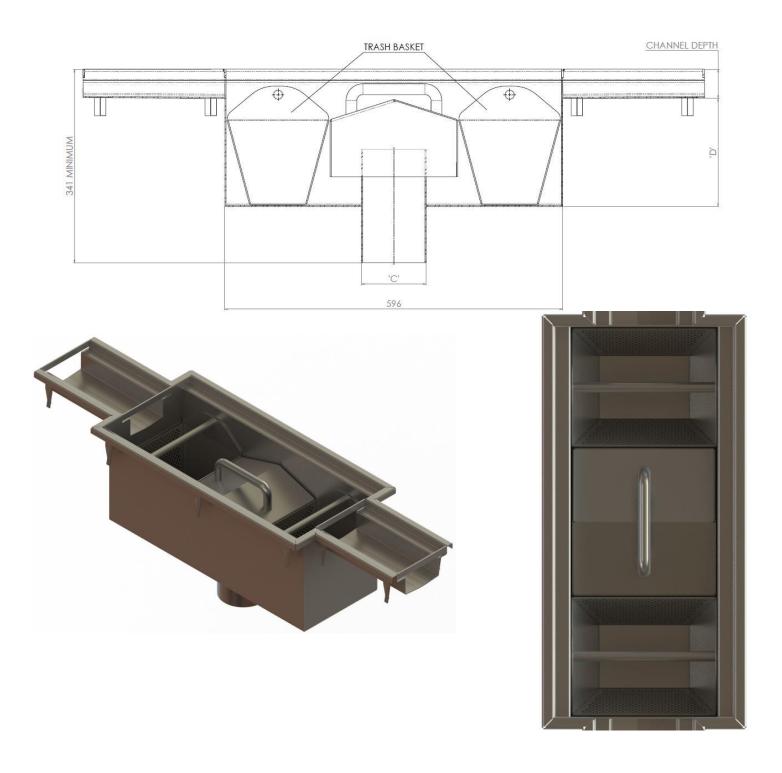

## Specification:

- Body Material Thickness: 2mm
- Removable basket for waste
- 50mm Water Trap
- O/D. 4"/ 6" OUTLET TUBE

| Central Bottom Drain Outlet LS-CBOS is designed for use with our drainage cha | annel. |
|-------------------------------------------------------------------------------|--------|
|-------------------------------------------------------------------------------|--------|

| Product                    | SKU                   | А   | В   | С                   | D   | Load Class |
|----------------------------|-----------------------|-----|-----|---------------------|-----|------------|
| 100 Channel<br>110ø Outlet | LS-EBOHT-<br>100-110  | 100 | 208 | 4" SCH 5S<br>OUTLET | 190 |            |
| 100 Channel<br>160ø Outlet | LS-EBOHT -<br>100-160 | 100 | 208 | 6" SCH 5S<br>OUTLET | 190 |            |
| 170 Channel<br>110ø Outlet | LS-EBOHT -<br>170-110 | 170 | 278 | 4" SCH 5S<br>OUTLET | 190 | <b>P</b> P |
| 170 Channel<br>160ø Outlet | LS-EBOHT -<br>170-160 | 170 | 278 | 6″ SCH 5S<br>OUTLET | 190 | <b>P</b> P |
| 300 Channel<br>160ø Outlet | LS-EBOHT -<br>300-160 | 300 | 408 | 6″ SCH 5S<br>OUTLET | 190 | <b>P</b> P |