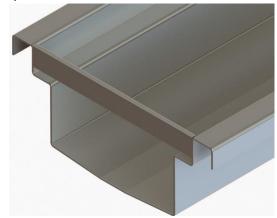

## **Stainless Shower Drain Channel**

Shower Drain Channels are manufactured from 304 or 316 Grade stainless steel in standard lengths of 3 meters and 1 standard widths.

Our Shower Drain Channels are designed to be robust and to be used in hygienic environments that have light pedestrian traffic. Our simple design provides an easy to clean surface and a 6mm slope for every 1 meter for draining.

## **Technical Data:**

- 1.2mm thick Stainless Steel
- Cell bars welded at 1-meter intervals
- Sand Blast Finish
- Supplied in 3-meter lengths
- Available in 1 width

Shower Drain Channels LS-SDC are designed for use with our Drain covers, Drain Outlets, Drain Gullies and Rodding Eyes.