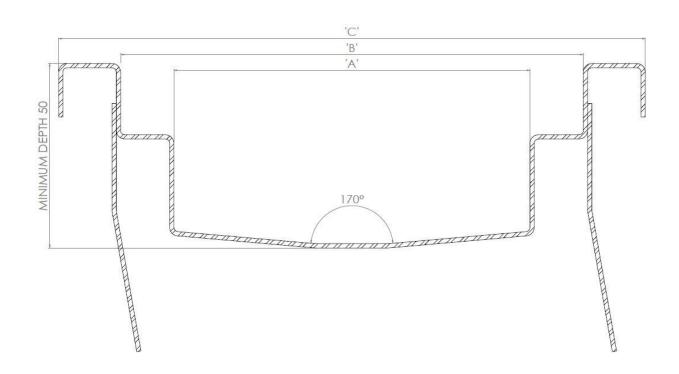

| Product       | SKU     | Α   | В   | С   | Cut Out    | Cut Out Dims    | Min Fall | Load Class |
|---------------|---------|-----|-----|-----|------------|-----------------|----------|------------|
|               |         |     |     |     | Dims Width | Depth           |          |            |
| Shower Drain  | LS-SDC- | 100 | 150 | 208 | 410        | Channel Depth + | 1:150    | )          |
| Channel 100mm | 100     |     |     |     |            | 100mm           |          |            |