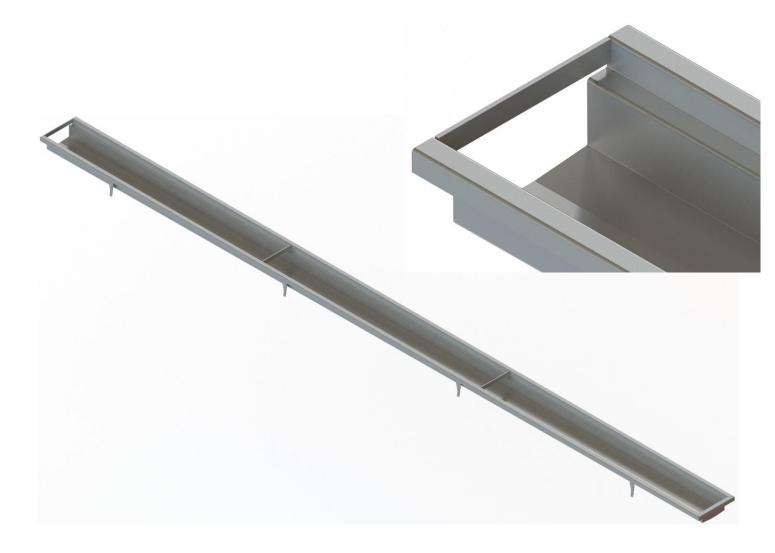

## **Stainless Shower Drain Channel**

Shower Drain Channels are manufactured from 304 or 316 Grade stainless steel in standard lengths of 3 meters and 1 standard widths.

Our Shower Drain Channels are designed to be robust and to be used in hygienic environments that have light pedestrian traffic. Our simple design provides an easy to clean surface and a 6mm slope for every 1 meter for draining.

## **Technical Data:**

- 1.2mm thick Stainless Steel
- Cell bars welded at 1-meter intervals
- Sand Blast Finish
- Supplied in 3-meter lengths
- Available in 1 width

Shower Drain Channels LS-SDC are designed for use with our Drain covers, Drain Outlets, Drain Gullies and Rodding Eyes.