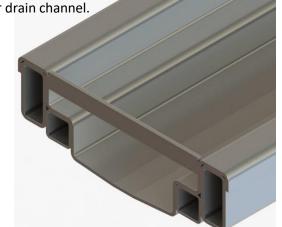

## **Stainless Standard Drain Channel**

Heavy Duty Drain Channels are manufactured from 304 or 316 Grade stainless steel in standard lengths of 3 meters and 1 standard width.

Our Heavy Duty Drain Channels are designed to be robust and to be used in hygienic environments that have heavy load traffic. Our simple design provides an easy to clean surface and a 6mm slope for every 1 meter for draining.

## **Technical Data:**

- 3mm thick Stainless Steel
- Cell bars welded at 1-meter intervals
- Sand Blast Finish
- Supplied in 3-meter lengths

Heavy Duty Drain Channel LS-HDC are designed for use with our 100 range of Drain covers, Drain Outlets, Drain Gullies and Rodding Eyes.