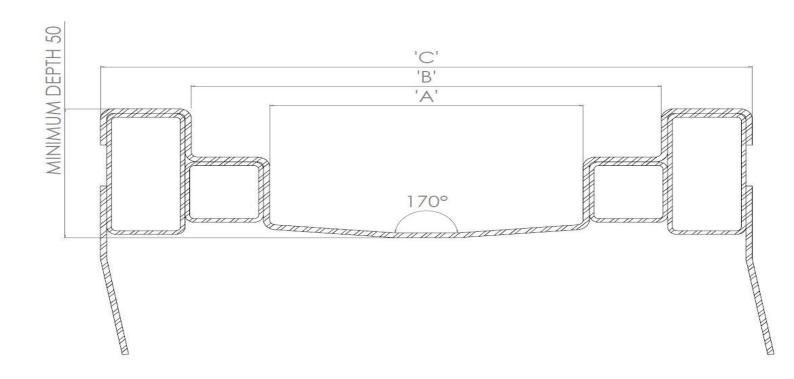

|   | Product              | SKU    | Α   | В   | С   | Cut Out    | Cut Out Dims    | Min Fall | Load Class |
|---|----------------------|--------|-----|-----|-----|------------|-----------------|----------|------------|
|   |                      |        |     |     |     | Dims Width | Depth           |          |            |
| Ī | Heavy Duty           | LS-DC- | 100 | 150 | 212 | 410        | Channel Depth + | 1:150    |            |
|   | <b>Drain Channel</b> | 100    |     |     |     |            | 100mm           |          |            |
|   | 100mm                |        |     |     |     |            |                 |          |            |