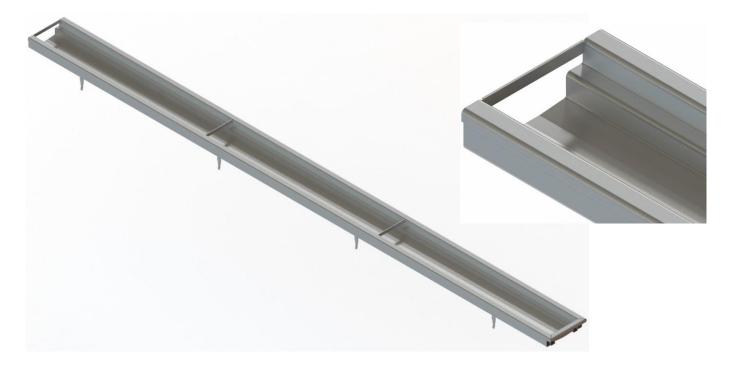

## **Stainless Standard Drain Channel**

Heavy Duty Drain Channels are manufactured from 304 or 316 Grade stainless steel in standard lengths of 3 meters and 1 standard width.

Our Heavy Duty Drain Channels are designed to be robust and to be used in hygienic environments that have heavy load traffic. Our simple design provides an easy to clean surface and a 6mm slope for every 1 meter for draining.

## **Technical Data:**

- 3mm thick Stainless Steel
- Cell bars welded at 1-meter intervals
- Sand Blast Finish
- Supplied in 3-meter lengths

Heavy Duty Drain Channel LS-HDC are designed for use with our 100 range of Drain covers, Drain Outlets, Drain Gullies and Rodding Eyes.