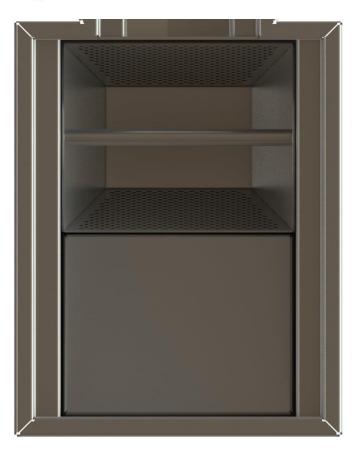

## Stainless End Bottom Drain Outlet with Hinged Trap

Introducing our Stainless End Bottom Drain Outlet with Hinged Trap suitable for all industries. Manufactured from 304 or 316 Grade Stainless Steel these drain outlets are fully welded and manufactured in standard sizes and positioned along the length of a drain channel, equipped with rodding eye access.

End Bottom Drain Outlet with Hinged Trap are suitable for hygienic environments for heavy load traffic and the design provides maximum drainage of water to the channel below, providing a robust surface.