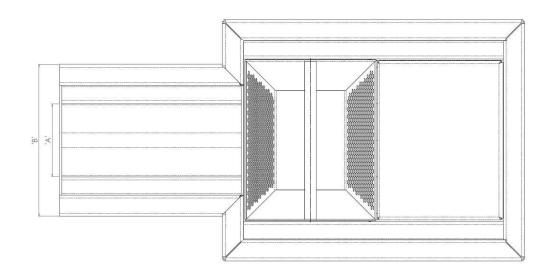

The End Bottom Drain Outlet with Hinged Trap are available in the following sizes:

- 2 Outlet Pipe Sizes: Ø110mm and Ø160mm
- 2 Channel Width Sizes: 100mm and 170mm

End Bottom Drain Outlet with Hinged Trap Outlet Spec:

| Product                    | SKU                   | А   | В   | С                   | D   | Load Class |
|----------------------------|-----------------------|-----|-----|---------------------|-----|------------|
| 100 Channel<br>110ø Outlet | LS-EBOHT-<br>100-110  | 100 | 208 | 4" SCH 5S<br>OUTLET | 190 | ŝ          |
| 100 Channel<br>160ø Outlet | LS-EBOHT -<br>100-160 | 100 | 208 | 6" SCH 5S<br>OUTLET | 190 | <b>P</b> P |
| 170 Channel<br>110ø Outlet | LS-EBOHT -<br>170-110 | 170 | 278 | 4" SCH 5S<br>OUTLET | 190 | <b>P</b> P |
| 170 Channel<br>160ø Outlet | LS-EBOHT -<br>170-160 | 170 | 278 | 6" SCH 5S<br>OUTLET | 190 | <b>P</b> P |

CHANNEL DEPTH