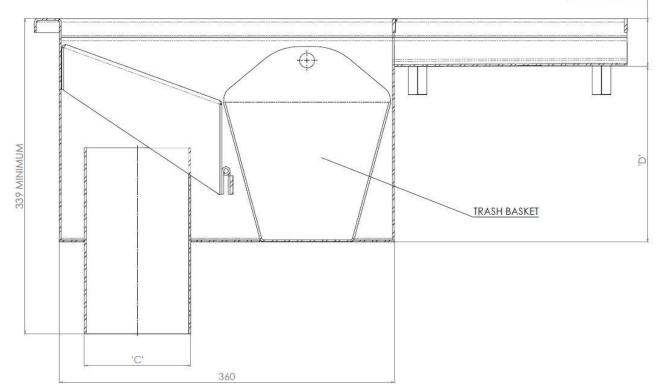

- Body Material Thickness: 2mm
- 1 removable basket for waste
- 50mm Water Trap
- O/D. 4"/ 6" OUTLET TUBE

End Bottom Drain Outlet with Hinged Trap LS-EBOHT is designed for use with our drainage channel LS-DC-100.

| Product                    | SKU                   | А   | В   | С                   | D   | Load Class |
|----------------------------|-----------------------|-----|-----|---------------------|-----|------------|
| 100 Channel<br>110ø Outlet | LS-EBOHT-<br>100-110  | 100 | 208 | 4" SCH 5S<br>OUTLET | 190 | ŝ          |
| 100 Channel<br>160ø Outlet | LS-EBOHT -<br>100-160 | 100 | 208 | 6" SCH 5S<br>OUTLET | 190 | <b>P</b> P |
| 170 Channel<br>110ø Outlet | LS-EBOHT -<br>170-110 | 170 | 278 | 4" SCH 5S<br>OUTLET | 190 | <b>P</b> P |
| 170 Channel<br>160ø Outlet | LS-EBOHT -<br>170-160 | 170 | 278 | 6" SCH 5S<br>OUTLET | 190 | <b>P</b> P |