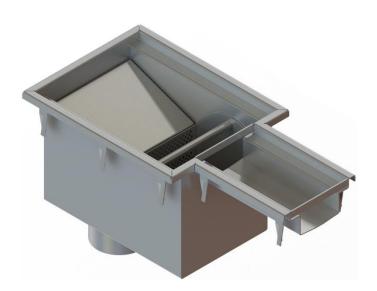

## Stainless End Bottom Drain Outlet with Hinged Trap

Introducing our Stainless End Bottom Drain Outlet with Hinged Trap suitable for all industries. Manufactured from 304 or 316 Grade Stainless Steel these drain outlets are fully welded and manufactured in standard sizes and positioned along the length of a drain channel, equipped with rodding eye access.

End Bottom Drain Outlet with Hinged Trap are suitable for hygienic environments for heavy load traffic and the design provides maximum drainage of water to the channel below, providing a robust surface.

- Body Material Thickness: 2mm
- 1 removable basket for waste
- 50mm Water Trap
- O/D. 4"/ 6" OUTLET TUBE

End Bottom Drain Outlet with Hinged Trap LS-EBOHT is designed for use with our drainage channel LS-DC-100.