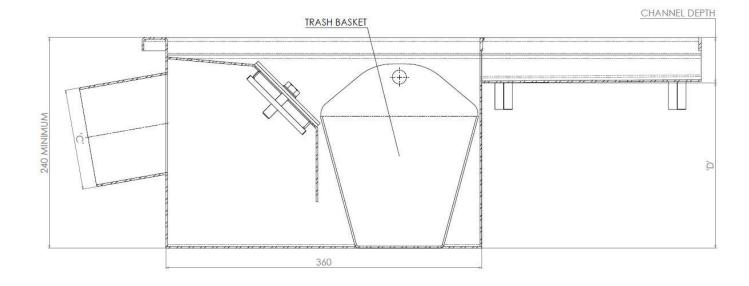

- 2 Outlet Pipe Sizes: Ø110mm and Ø160mm
- 2 Channel Width Sizes: 100mm and 170mm

Specification:

- Body Material Thickness: 2mm
- 1 removable basket for waste
- 50mm Water Trap
- O/D. 4"/ 6" OUTLET TUBE

Diamond End Side Drain Outlet LS-DESIO designed for use with our drainage channel LS-DC-100.

| Product     | SKU         | А   | В   | С         | D     | Load Class |
|-------------|-------------|-----|-----|-----------|-------|------------|
| 100 Channel | LS-DESIO-   | 100 | 208 | 4" SCH 5S | 188.5 |            |
| 110ø Outlet | 100-110     |     |     | OUTLET    |       |            |
| 100 Channel | LS- DESIO - | 100 | 208 | 6" SCH 5S | 226.5 |            |
| 160ø Outlet | 100-160     |     |     | OUTLET    |       |            |
| 170 Channel | LS- DESIO - | 170 | 278 | 4" SCH 5S | 188.5 |            |
| 110ø Outlet | 170-110     |     |     | OUTLET    |       |            |
| 170 Channel | LS- DESIO - | 170 | 278 | 6" SCH 5S | 226.5 |            |
| 160ø Outlet | 170-160     |     |     | OUTLET    |       |            |