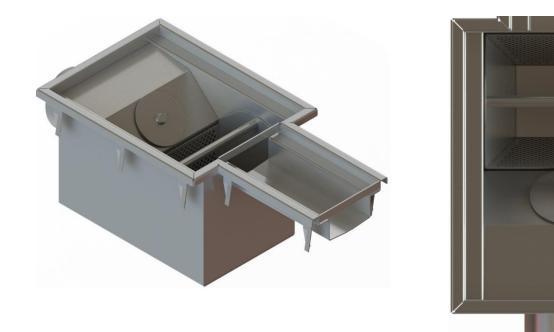

## **Stainless Diamond End Side Drain Outlet**

Introducing our Stainless Diamond End Side Drain Outlet suitable for all industries. Manufactured from 304 or 316 Grade Stainless Steel these drain outlets are fully welded and manufactured in standard sizes and positioned along the length of a drain channel, equipped with rodding eye access.

End Side Drain Outlets are suitable for hygienic environments for heavy load traffic and the design provides maximum drainage of water to the channel below, providing a robust surface.

The Drain Outlets are available in the following sizes: