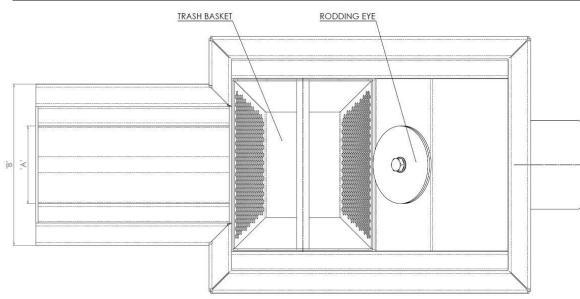

## **Stainless Diamond End Side Drain Outlet**

Introducing our Stainless Diamond End Side Drain Outlet suitable for all industries. Manufactured from 304 or 316 Grade Stainless Steel these drain outlets are fully welded and manufactured in standard sizes and positioned along the length of a drain channel, equipped with rodding eye access.

- 2 Outlet Pipe Sizes: Ø110mm and Ø160mm
- 2 Channel Width Sizes: 100mm and 170mm

Specification:

- Body Material Thickness: 2mm
- 1 removable basket for waste
- 50mm Water Trap
- O/D. 4"/ 6" OUTLET TUBE

Diamond End Side Drain Outlet LS-DESIO designed for use with our drainage channel LS-DC-100.

| Product     | SKU         | А   | В   | С         | D     | Load Class |
|-------------|-------------|-----|-----|-----------|-------|------------|
| 100 Channel | LS-DESIO-   | 100 | 208 | 4" SCH 5S | 188.5 |            |
| 110ø Outlet | 100-110     |     |     | OUTLET    |       |            |
| 100 Channel | LS- DESIO - | 100 | 208 | 6" SCH 5S | 226.5 |            |
| 160ø Outlet | 100-160     |     |     | OUTLET    |       |            |
| 170 Channel | LS- DESIO - | 170 | 278 | 4" SCH 5S | 188.5 |            |
| 110ø Outlet | 170-110     |     |     | OUTLET    |       |            |
| 170 Channel | LS- DESIO - | 170 | 278 | 6" SCH 5S | 226.5 |            |
| 160ø Outlet | 170-160     |     |     | OUTLET    |       |            |