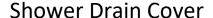

## **Technical Specification:**

Material Thickness: 2mm

Width: 126mmLength: 995mmDepth: 20mm

• Hole Size 7mm Diameter

| Product         | SKU               | Α      | В      | С     | D    | Load Class |
|-----------------|-------------------|--------|--------|-------|------|------------|
| Shower<br>Drain | LS- SDCO -<br>100 | 995 mm | 126 mm | 20 mm | 7 mm | <u>.ķ.</u> |