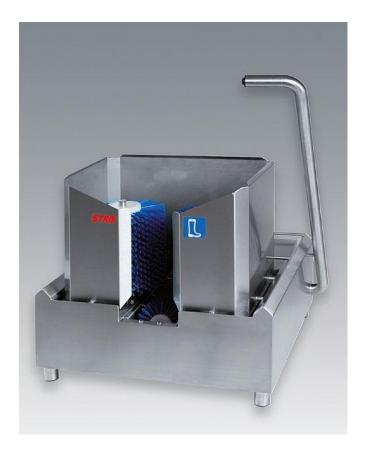

## **Boot Cleaning Machine STRM**

The boot cleaning machine STRM serves to clean both the boot soles and boot legs. The one horizontally mounted brush and the two standing brushes are activated by a stainless steel button on the handle, which simultaneously releases the cleaning agent and water mixture.

The concentration of the cleaning agent can be controlled by the nozzle that comes in adjustable sizes (included in delivery). The brushes are easy to wash and can be removed without the use of tools.

The machine is sensor operated.

Siphon, joints and gaskets and small parts are not included.