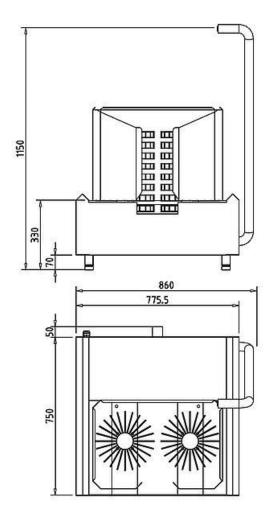

## Technical data STRM

Dimensions (WxDxH) 860 x 750 x 1150 mm Electrical connection 400 V/N/PE, 50/60 Hz

Power consumption 0,75 kW

Water connection 3/4" max. 43 °C

Water outlet DN 50