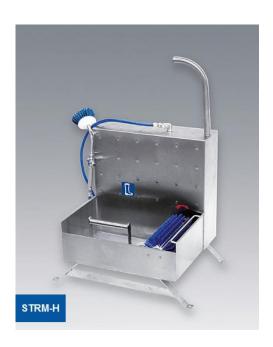

## **Boot Cleaning Machine STRM-H**

The KF-STRM/H is designed for mechanical cleaning and disinfection of boot soles, along with manual cleaning of boot legs.

The rotating brush is activated through a button located on the handle, whilst the boot legs can be simultaneously cleaned with the hand brush mounted to the machine.

The cleaning of the soles and edges is achieved both quickly and efficiently.

The unit has an integrated dosage system for the cleaning agent.

240V supply

The machine is sensor operated.

Siphon, joints and gaskets and small parts are not included.