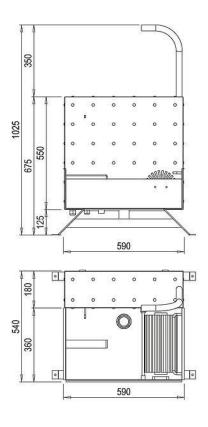

## Technical data STRM

Dimensions (WxDxH) 700 x 540 x 1025 mm Electrical connection 230 V/N/PE, 50/60 Hz

Power consumption 0,18 kW

Water connection 3/4" max. 43 °C

Water outlet DN 50