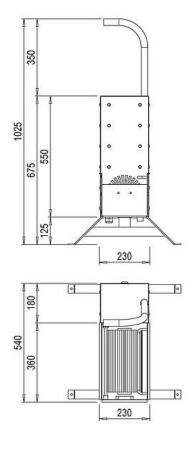

## Technical data SORM-H

Dimensions (WxDxH) 500 x 540 x 1025 mm Electrical connection 230 V/N/PE, 50/60 Hz

Power consumption 0,18 kW

Water connection 3/4" max. 43 °C

Water outlet DN 50