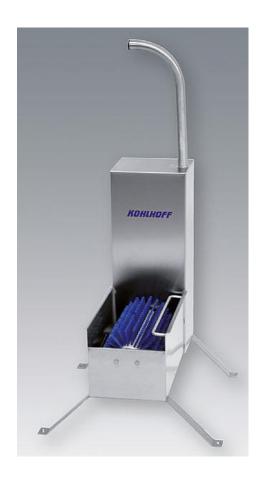

## SORM-H

The sole cleaning machine SORM-H is designed for smaller businesses in the food processing industry, and comes wired ready for connection to any 230 V socket.

A horizontally mounted rotating brush which is covered by a stainless steel bracket ensures easy cleaning of the soles of shoes and boots.

The brush is activated by a button on the handle which simultaneously adds the cleaning agent and water mixture.

The cleaning agent concentration is determinable by the use of the different sized nozzles, included in delivery. Siphons, joints and gaskets and small parts are not included.