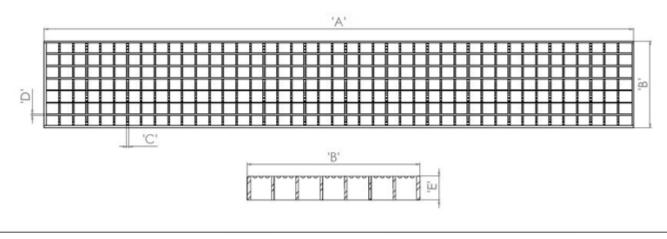

**Technical Specification:** 

- Material Thickness: 3mm
- Width: 146 / 216mm
- Length: 995mm
- Depth: 20mm

| Product              | SKU             | А      | В      | С    | D    | E     | Load Class |
|----------------------|-----------------|--------|--------|------|------|-------|------------|
| Mesh<br>Serrated 100 | LS-MSDC-<br>100 | 995 mm | 146 mm | 3 mm | 2 mm | 20 mm | <b>P</b> P |
| Mesh<br>Serrated 170 | LS-MSDC-<br>170 | 995 mm | 216 mm | 3 mm | 2 mm | 20 mm | <b>P</b> P |