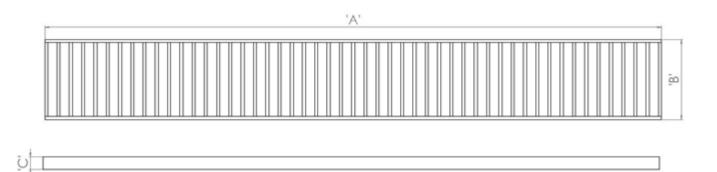

## **Technical Specification:**

Material Thickness: 5mm

Width: 146mmLength: 995mmDepth: 20mm

Drain Covers LS-LDC-100 designed for use with our drainage channel LS-DC-100 Drain Covers LS-LDC-170 designed for use with our drainage channel LS-DC-170

| Product    | SKU        | Α      | В      | С     | Load Class |
|------------|------------|--------|--------|-------|------------|
| Ladder 100 | LS-LDC-100 | 995 mm | 146 mm | 20 mm |            |
| Ladder 170 | LS-LDC-170 | 995 mm | 216 mm | 20 mm | <b>*</b>   |