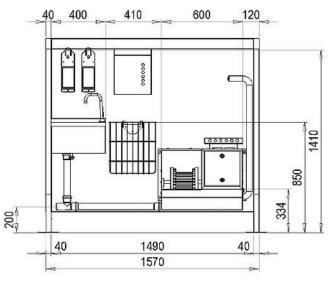

Option Other versions on request

| Technical data        | HW                                |
|-----------------------|-----------------------------------|
| Dimensions (WxDxH)    | 1570 x 490 x 1500 mm              |
| Electrical connection | 230 V/N/PE, 50/60 Hz              |
| Power consumption     | 0,19 kW                           |
| Water connection      | 3/4" max. 43 °C, HW 1/2", KW 1/2" |
| Water outlet          | DN 50                             |
|                       |                                   |