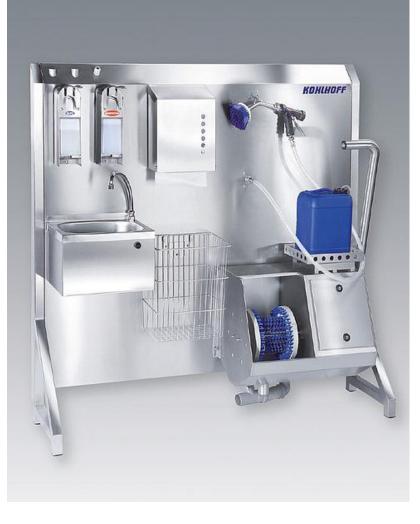

## Hygiene Board HW

The hygiene board HW essentially corresponds to the modules and areas of application of the HC-PRIMUS II. The only difference is the separation of the hand washing and sole cleaning modules, which are placed next to each other to enable two people to clean simultaneously.

Additionally, the hygiene board is also equipped with a soap/disinfectant dispenser and a hand brush with 2 m hose for the manual cleaning of boot legs. The hygiene board can also be delivered without the hand brushes. Further variants, e.g. just the hand washing module, are available on request.