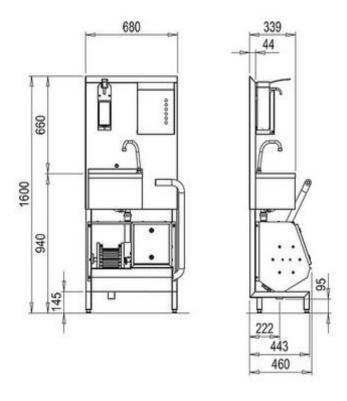

## Technical data HC-PRIMUS-2

Dimensions (WxDxH) 730 x 460 x 1600 mm Electrical connection 230 V/N/PE, 50/60 Hz

Power consumption 0,19 kW

Water connection 3/4" max. 43 °C, HW 1/2", KW 1/2"

Water outlet DN 50