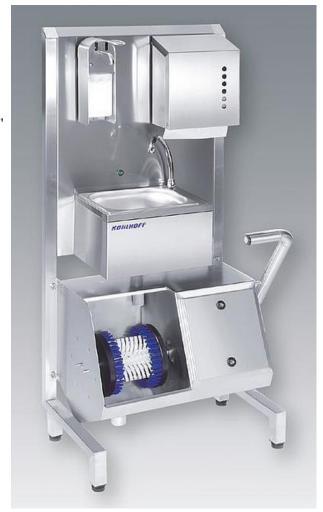

## **HC-PRIMUS-2**

The hygiene centre HC-PRIMUS-2 is designed for companies in the processed food and canteen industries and is a combination of the sole and sole side cleaning machine PRIMUS II, a wash basin with sensor activation, soap dispenser SDS, paper towel dispenser HS and waste paper basket PK-D-35.