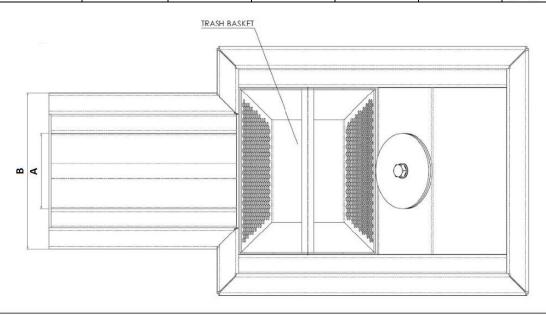

## **Diamond End Bottom Drain Outlet**

Introducing our Diamond End Bottom Drain Outlet suitable for all industries. Manufactured from 304 or 316 Grade Stainless Steel these drain outlets are fully welded and manufactured in standard sizes and positioned along the length of a drain channel in a central position or at the end of the drain channel, equipped with rodding eye access.

End Bottom Drain Outlet are suitable for hygienic environments for heavy load traffic and the design provides maximum drainage of water to the channel below, providing a robust surface.

The Diamond Outlets are available in the following sizes:

- 2 Outlet Pipe Sizes: Ø110mm and Ø160mm
- 2 Channel Width Sizes: 100mm and 170mm

Diamond End Bottom Drain Outlet Spec:

- Body Material Thickness: 2mm
- 1 removable basket for waste
- 50mm Water Trap
- O/D. 4"/ 6" OUTLET TUBE

Diamond Central Bottom Drain Outlet LS-DEBO designed for use with our drainage channel LS-DC-100.

| Product     | SKU      | А   | В   | С         | D     | Load Class |
|-------------|----------|-----|-----|-----------|-------|------------|
| 100 Channel | LS-DEBO- | 100 | 208 | 4" SCH 5S | 188.5 |            |
| 110ø Outlet | 100-110  |     |     | OUTLET    |       | 0 0        |
| 100 Channel | LS-DEBO- | 100 | 208 | 6" SCH 5S | 188.5 |            |
| 160ø Outlet | 100-160  |     |     | OUTLET    |       |            |
| 170 Channel | LS-DEBO- | 170 | 278 | 4" SCH 5S | 188.5 |            |
| 110ø Outlet | 170-110  |     |     | OUTLET    |       |            |
| 170 Channel | LS-DEBO- | 170 | 278 | 6" SCH 5S | 188.5 |            |
| 160ø Outlet | 170-160  |     |     | OUTLET    |       |            |