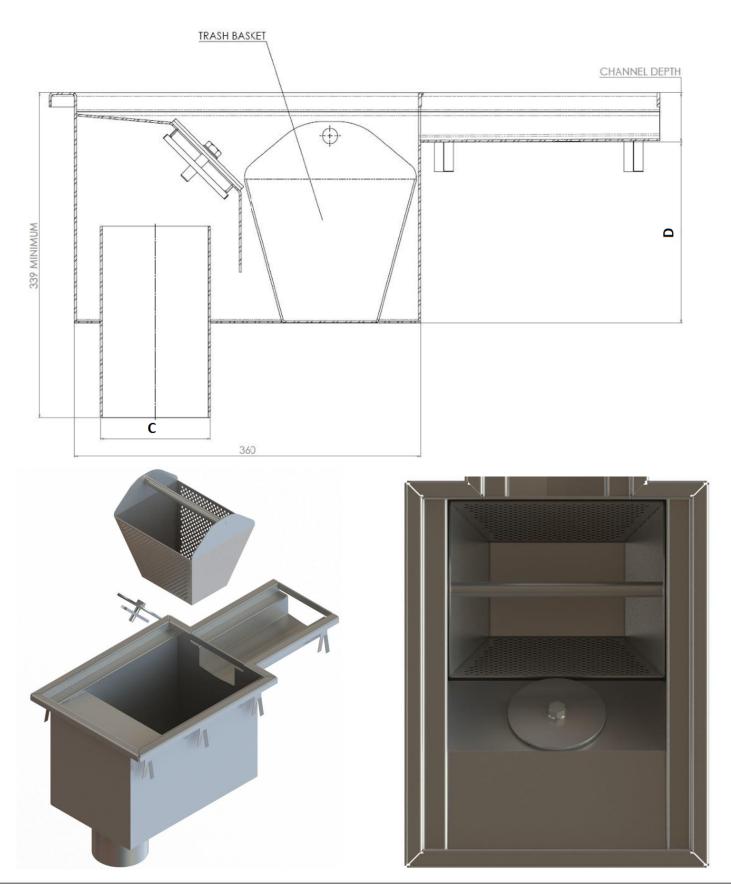

## **Diamond End Bottom Drain Outlet**

Introducing our Diamond End Bottom Drain Outlet suitable for all industries. Manufactured from 304 or 316 Grade Stainless Steel these drain outlets are fully welded and manufactured in standard sizes and positioned along the length of a drain channel in a central position or at the end of the drain channel, equipped with rodding eye access.

End Bottom Drain Outlet are suitable for hygienic environments for heavy load traffic and the design provides maximum drainage of water to the channel below, providing a robust surface.

The Diamond Outlets are available in the following sizes:

- 2 Outlet Pipe Sizes: Ø110mm and Ø160mm
- 2 Channel Width Sizes: 100mm and 170mm

Diamond End Bottom Drain Outlet Spec:

- Body Material Thickness: 2mm
- 1 removable basket for waste
- 50mm Water Trap
- O/D. 4"/ 6" OUTLET TUBE

Diamond Central Bottom Drain Outlet LS-DEBO designed for use with our drainage channel LS-DC-100.

| Product     | SKU      | А   | В   | С         | D     | Load Class |
|-------------|----------|-----|-----|-----------|-------|------------|
| 100 Channel | LS-DEBO- | 100 | 208 | 4" SCH 5S | 188.5 |            |
| 110ø Outlet | 100-110  |     |     | OUTLET    |       | 0 0        |
| 100 Channel | LS-DEBO- | 100 | 208 | 6" SCH 5S | 188.5 |            |
| 160ø Outlet | 100-160  |     |     | OUTLET    |       |            |
| 170 Channel | LS-DEBO- | 170 | 278 | 4" SCH 5S | 188.5 |            |
| 110ø Outlet | 170-110  |     |     | OUTLET    |       |            |
| 170 Channel | LS-DEBO- | 170 | 278 | 6" SCH 5S | 188.5 |            |
| 160ø Outlet | 170-160  |     |     | OUTLET    |       |            |