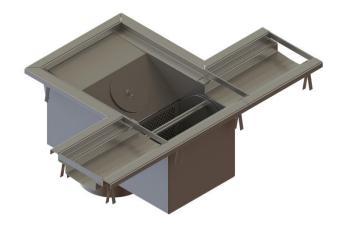

## **Diamond Central Bottom Drain Outlet**

Introducing our Diamond Central Bottom Drain Outlet suitable for all industries. Manufactured from 304 or 316 Grade Stainless Steel these drain outlets are fully welded and manufactured in standard sizes and positioned along the length of a drain channel in a central position or at the end of the drain channel, equipped with rodding eye access.

Central Bottom Drain Outlet are suitable for hygienic environments for heavy load traffic and the design provides maximum drainage of water to the channel below, providing a robust surface.

The Diamond Outlets are available in the following sizes:

- 2 Outlet Pipe Sizes: Ø110mm and Ø160mm
- 2 Channel Width Sizes: 100mm and 170mm

Diamond Central Bottom Drain Outlet Spec:

- Body Material Thickness: 2mm
- 1 removable basket for waste
- 50mm Water Trap
- O/D. 4"/ 6" OUTLET TUBE