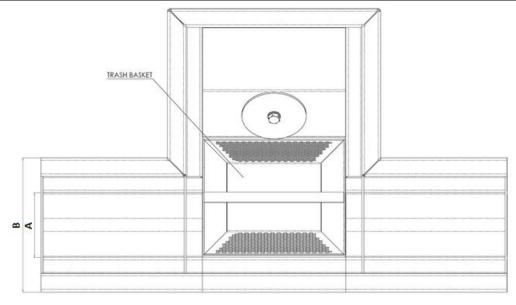

Diamond Central Bottom Drain Outlet LS-DEBO designed for use with our drainage channel LS-DC-100.

| Product     | SKU      | А   | В   | С         | D     | Load Class |
|-------------|----------|-----|-----|-----------|-------|------------|
| 100 Channel | LS-DCBO- | 100 | 208 | 4" SCH 5S | 188.5 |            |
| 110ø Outlet | 100-110  |     |     | OUTLET    |       |            |
| 100 Channel | LS-DCBO- | 100 | 208 | 6" SCH 5S | 188.5 |            |
| 160ø Outlet | 100-160  |     |     | OUTLET    |       |            |
| 170 Channel | LS-DCBO- | 170 | 278 | 4" SCH 5S | 188.5 |            |
| 110ø Outlet | 170-110  |     |     | OUTLET    |       |            |
| 170 Channel | LS-DCBO- | 170 | 278 | 6" SCH 5S | 188.5 |            |
| 160ø Outlet | 170-160  |     |     | OUTLET    |       |            |