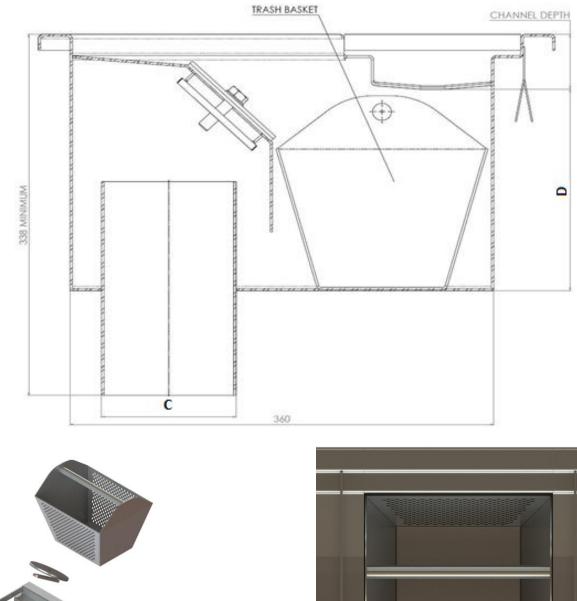

- 2 Outlet Pipe Sizes: Ø110mm and Ø160mm
- 2 Channel Width Sizes: 100mm and 170mm

Diamond Central Bottom Drain Outlet Spec:

- Body Material Thickness: 2mm
- 1 removable basket for waste
- 50mm Water Trap
- O/D. 4"/ 6" OUTLET TUBE

Diamond Central Bottom Drain Outlet LS-DEBO designed for use with our drainage channel LS-DC-100.

| Product     | SKU      | А   | В   | С         | D     | Load Class |
|-------------|----------|-----|-----|-----------|-------|------------|
| 100 Channel | LS-DCBO- | 100 | 208 | 4" SCH 5S | 188.5 |            |
| 110ø Outlet | 100-110  |     |     | OUTLET    |       |            |
| 100 Channel | LS-DCBO- | 100 | 208 | 6" SCH 5S | 188.5 |            |
| 160ø Outlet | 100-160  |     |     | OUTLET    |       |            |
| 170 Channel | LS-DCBO- | 170 | 278 | 4" SCH 5S | 188.5 |            |
| 110ø Outlet | 170-110  |     |     | OUTLET    |       |            |
| 170 Channel | LS-DCBO- | 170 | 278 | 6" SCH 5S | 188.5 |            |
| 160ø Outlet | 170-160  |     |     | OUTLET    |       |            |