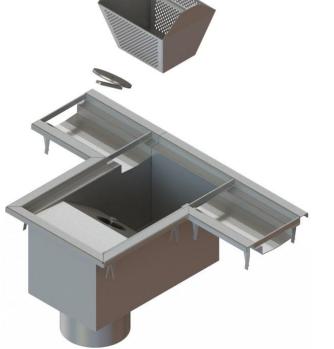

## **Diamond Central Bottom Drain Outlet**

Introducing our Diamond Central Bottom Drain Outlet suitable for all industries. Manufactured from 304 or 316 Grade Stainless Steel these drain outlets are fully welded and manufactured in standard sizes and positioned along the length of a drain channel in a central position or at the end of the drain channel, equipped with rodding eye access.

Central Bottom Drain Outlet are suitable for hygienic environments for heavy load traffic and the design provides maximum drainage of water to the channel below, providing a robust surface.

The Diamond Outlets are available in the following sizes:

- 2 Outlet Pipe Sizes: Ø110mm and Ø160mm
- 2 Channel Width Sizes: 100mm and 170mm

Diamond Central Bottom Drain Outlet Spec:

- Body Material Thickness: 2mm
- 1 removable basket for waste
- 50mm Water Trap
- O/D. 4"/ 6" OUTLET TUBE