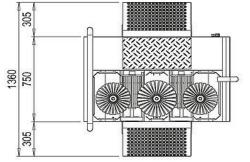

## **Option**

• Without Sole Cleaning (only boots legs)

Technical data

**DLST** 

Dimensions (WxDxH) 1244 x 750/1360 x 1294 mm

Electrical connection 400 V/N/PE, 50/60 Hz

Power consumption 1,25 kW

Water connection 3/4" max. 43 °C