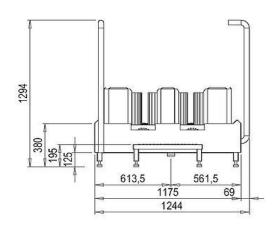

## **Option**

• Without Sole Cleaning (only boots legs)

Technical data

**DLST** 

Dimensions (WxDxH) 1244 x 750/1360 x 1294 mm

Electrical connection 400 V/N/PE, 50/60 Hz

Power consumption 1,25 kW

Water connection 3/4" max. 43 °C