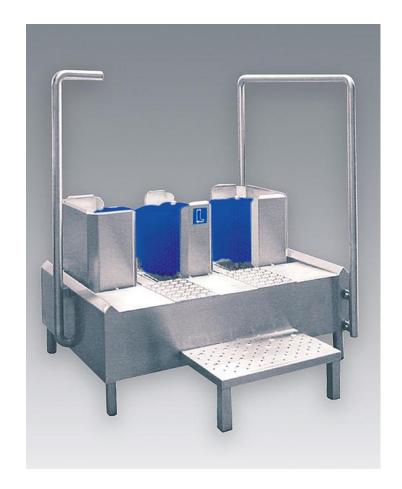

## Walk-Through Boot Cleaning Machine DLST

The walk-through boot cleaning machine DLST enables a quick and thorough cleaning of the boot legs and soles of a great number of people in a short amount of time. The side handrail and an additional handle, in which the stainless steel button that activates the brush rotation is integrated, ensures a safe hold when passing through the machine.

The cleaning agent concentration can be adjusted by the nozzle that comes in different sizes (included in delivery). The brushes are easy to wash and can be removed without the use of tools.

Siphon, joints and gaskets and small parts are not included.