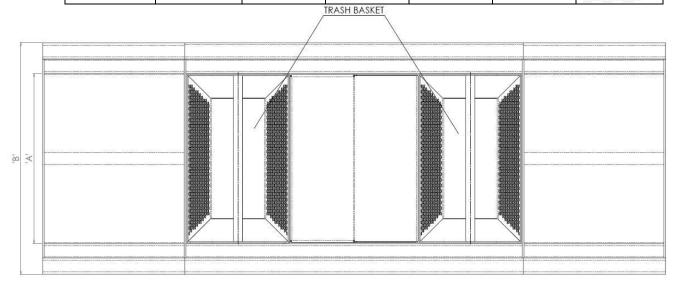

## **Central Bottom Drain Outlet with Hinged Trap**

Introducing our Central Bottom Drain Outlet with Hinged Trap suitable for all industries. Manufactured from 304 or 316 Grade Stainless Steel these drain outlets are fully welded and manufactured in standard sizes and positioned along the length of a drain channel in a central position or at the end of the drain channel, equipped with hinged trap to provide rodding access. Complete with two removeable baskets.

## Central Bottom Drain Outlet Spec:

- Body Material Thickness: 2mm
- 2 removable basket for waste
- 50mm Water Trap
- O/D. 4"/ 6" OUTLET TUBE

| Product     | SKU        | Α   | В   | С         | D   | Load Class |
|-------------|------------|-----|-----|-----------|-----|------------|
| 100 Channel | LS-CBOHT-  | 100 | 208 | 4" SCH 5S | 190 |            |
| 110ø Outlet | 100-110    |     |     | OUTLET    |     | 0 0        |
| 100 Channel | LS-CBOHT - | 100 | 208 | 6" SCH 5S | 190 |            |
| 160ø Outlet | 100-160    |     |     | OUTLET    |     |            |
| 170 Channel | LS-CBOHT - | 170 | 278 | 4" SCH 5S | 190 |            |
| 110ø Outlet | 170-110    |     |     | OUTLET    |     |            |
| 170 Channel | LS-CBOHT - | 170 | 278 | 6" SCH 5S | 190 |            |
| 160ø Outlet | 170-160    |     |     | OUTLET    |     |            |
| 300 Channel | LS-CBOHT - | 300 | 408 | 6" SCH 5S | 190 |            |
| 160ø Outlet | 300-160    |     |     | OUTLET    |     | 0 0        |