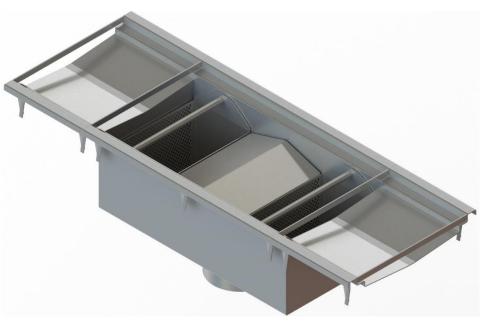

## **Central Bottom Drain Outlet with Hinged Trap**

Introducing our Central Bottom Drain Outlet with Hinged Trap suitable for all industries. Manufactured from 304 or 316 Grade Stainless Steel these drain outlets are fully welded and manufactured in standard sizes and positioned along the length of a drain channel in a central position or at the end of the drain channel, equipped with hinged trap to provide rodding access. Complete with two removeable baskets.

Central Bottom Drain Outlet are suitable for hygienic environments for heavy load traffic and the design provides maximum drainage of water to the channel below, providing a robust surface.

The Central Bottom Drain Outlet are available in the following sizes: