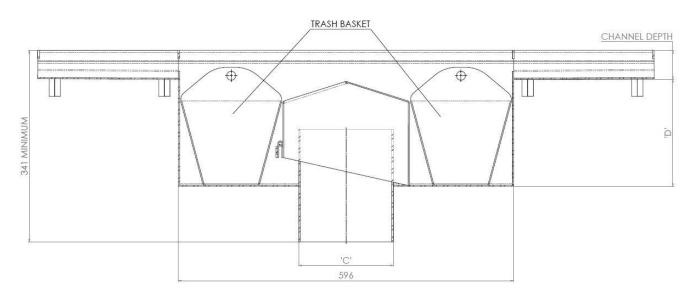

## **Central Bottom Drain Outlet with Hinged Trap**

Introducing our Central Bottom Drain Outlet with Hinged Trap suitable for all industries. Manufactured from 304 or 316 Grade Stainless Steel these drain outlets are fully welded and manufactured in standard sizes and positioned along the length of a drain channel in a central position or at the end of the drain channel, equipped with hinged trap to provide rodding access. Complete with two removeable baskets.

## Central Bottom Drain Outlet Spec:

- Body Material Thickness: 2mm
- 2 removable basket for waste
- 50mm Water Trap
- O/D. 4"/ 6" OUTLET TUBE

| Product     | SKU        | Α   | В   | С         | D   | Load Class |
|-------------|------------|-----|-----|-----------|-----|------------|
| 100 Channel | LS-CBOHT-  | 100 | 208 | 4" SCH 5S | 190 |            |
| 110ø Outlet | 100-110    |     |     | OUTLET    |     | 0 0        |
| 100 Channel | LS-CBOHT - | 100 | 208 | 6" SCH 5S | 190 |            |
| 160ø Outlet | 100-160    |     |     | OUTLET    |     |            |
| 170 Channel | LS-CBOHT - | 170 | 278 | 4" SCH 5S | 190 |            |
| 110ø Outlet | 170-110    |     |     | OUTLET    |     |            |
| 170 Channel | LS-CBOHT - | 170 | 278 | 6" SCH 5S | 190 |            |
| 160ø Outlet | 170-160    |     |     | OUTLET    |     |            |
| 300 Channel | LS-CBOHT - | 300 | 408 | 6" SCH 5S | 190 |            |
| 160ø Outlet | 300-160    |     |     | OUTLET    |     | 0 0        |