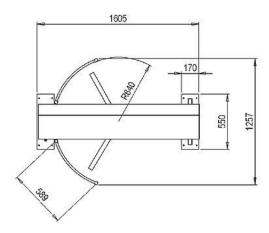

## Technical data PDK 1600

Dimensions (WxDxH) 1605 x 1257 x 2365 mm Passing through height 2100 mm Electrical connection 230 V/N/PE, 50/60 Hz Power consumption 0,2 kW

PDK-1600 is plain mechanical.
One side always locked, one side always open.