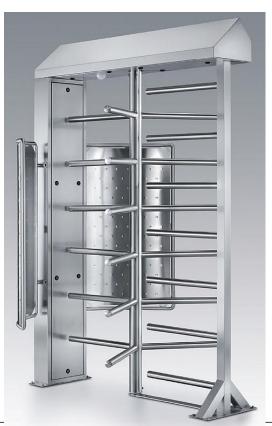

## **PORTAL TURNSTYLE**

The portal turnstile PDK is made completely of stainless steel 1.4301, and can be used for wet and outside areas. Persons passing through push the barrier with little effort to the next position.

The turning speed is regulated by the person passing through. If a person does not pass through fully, the released turnstile relocks after the set time period.

The portal turnstile exists in the following variations – mechanic, one-sided or both-sided electric.