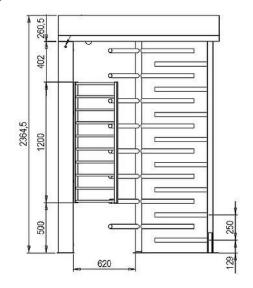

## Technical data PDK 1600

Dimensions (WxDxH) 1605 x 1257 x 2365 mm Passing through height 2100 mm Electrical connection 230 V/N/PE, 50/60 Hz Power consumption 0,2 kW

PDK-1600 is plain mechanical.
One side always locked, one side always open.