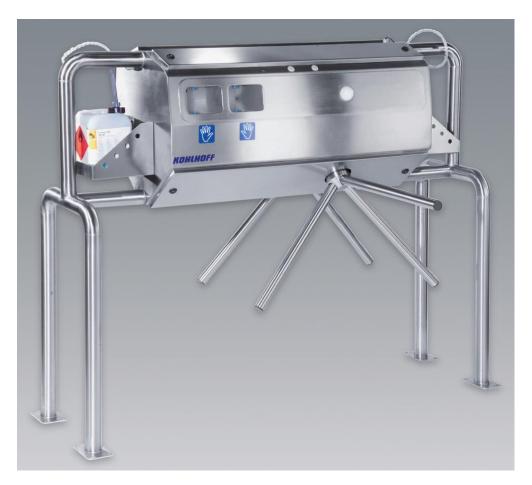

EK800 - TWIN

The entry control device EK 800 TWIN is a two lane facility and guarantees a safe disinfection of hands through the tamper-proof two hand disinfection in connection with an - after successful hand disinfection unlocked - turnstile lock in both lines.

The unit has a side-mounted canister holder and in both lines a multi-functional LED light, that indicates whether the unit is locked or unlocked. It can be either designated to be one-way only or both ways.