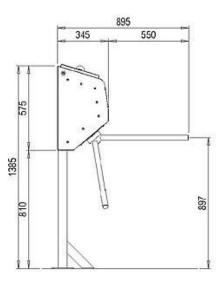

## Technical data EK 400

Dimensions (WxDxH) 400/653 x 375/925 x 575 mm

Electrical connection 230 V/N/PE, 50/60 Hz

Power consumption 0,2 kW