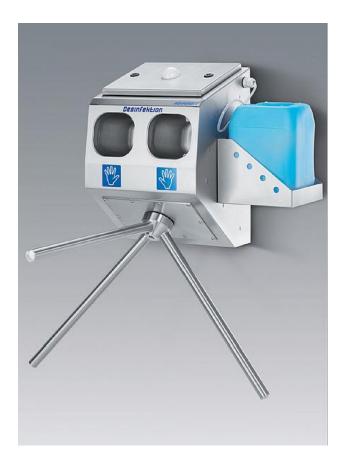

## EK400

The entry control device EK 400 guarantees a safe disinfection of hands through the tamper-proof two hand disinfection in connection with an - after successful hand disinfection unlocked - turnstile lock. The unit has a side-mounted canister holder and a multi-functional LED light, that indicates whether the unit is locked or unlocked. It can be either designated to be one-way only or at the press of a button go both ways.

## **Option**

- Pedestal for floor mounting
- Left or right-mounted
- As automatic soap dispenser
- Mechanical turnstile