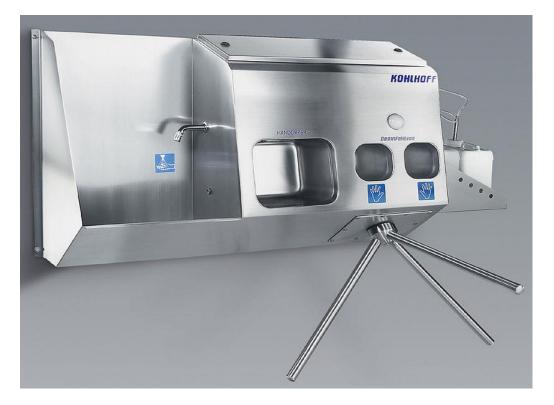

EK400 – WRT

The entry control device EK 400 WRT is in its construction identical with the model EK 400 WR and only differs in the fact that the paper towel dispenser and the paper towel waste basket are replaced by the high-speed hand dryer HANDDRYER 2 which is integrated in the entry control device EK 400.

The integrated method of construction counteracts the possibility of contamination of the surroundings, since the splash water is diverted downwards through grating into the wash basin. The drying of the hands takes approx. 10 seconds. A multi-functional LED light simplifies the operation of the unit.