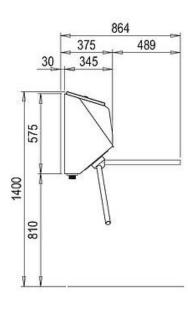

## **Technical data EK 400 WR**

Dimensions (WxDxH) 800/1153 x 375/864 x 575 mm

Electrical connection 230 V/N/PE, 50/60 Hz

Power consumption 0.2 kW

3/4" max. 43 °C Water connection

Water outlet DN 50