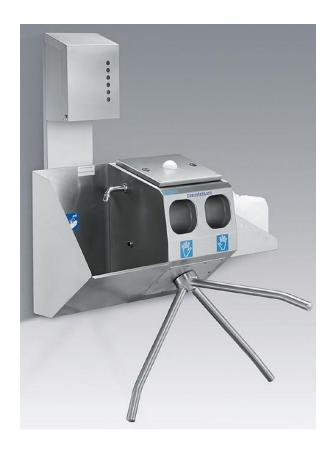

EK400 - WR

The entry control device EK400 WR is a combination of the entry control device EK 400 and a touch-free hand wash basin with automatic soap dispenser. The unit is also equipped with a folded paper towel dispenser and paper towel waste basket.

The automatic soap dispenser mixes liquid soap with the water for the first two seconds, this is followed by 7 seconds of clear water. The aforementioned time periods are adjustable. Alternatively, a sensorcontrolled faucet for liquid soap is also available. Both, the automatic soap admixture as well as the sensor-controlled soap dispensing ensure a force-guided and hygienic hand washing available. Only when the hands have been washed with soap and disinfected does the turnstile unlock.