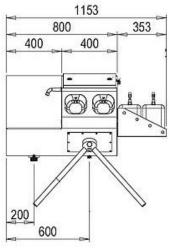

## **Technical data EK 400 WR**

Dimensions (WxDxH) 800/1153 x 375/864 x 575 mm

Electrical connection 230 V/N/PE, 50/60 Hz

Power consumption 0.2 kW

3/4" max. 43 °C Water connection

Water outlet DN 50