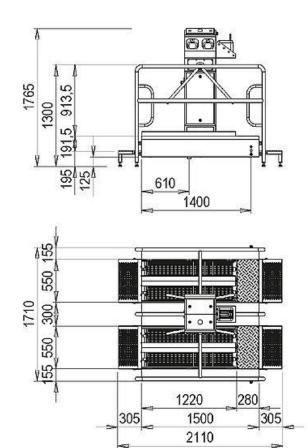

Configuration versions: CLEANCONTROL-SL B/D (Brush/Disinfection bath) CLEANCONTROL-SL B/B (Brush/Brush)

Technical dataCLEANCONTROL-SL 1500Dimensions ((LxDxH)2110 x 1710 x 1800 mmBrush length 1100 mmElectrical connection400 V/N/PE, 50/60 HzPower consumptionNater connection3/4" max. 43 °CWater outlet2 x DN 50