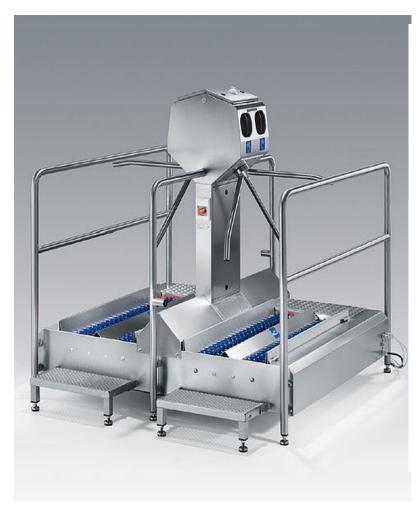

## Compact Hygiene Station CLEANCONTROL-SL Dual Lane

The CLEANCONTROL-SL is a two-lane facility with separate entry and exit lane. The entry lane is equipped either with a disinfection tray in the ground for the disinfection of the soles of shoes with a drip grate behind it or a brush module. Additionally, the entry control device EK 400 ensures a tamper-proof two hand disinfection. The exit is controlled by a mechanical turnstile.

The variant with the disinfection tray comes with a time-automated release of the cleaning agent.

The machine is disassembled before delivery to make transportation easier. Siphon, joints and gaskets and small parts are not included.

Configuration versions: CLEANCONTROL-SL B/D (Brush/Disinfection bath) CLEANCONTROL-SL B/B (Brush/Brush)

Technical dataCLEANCONTROL-SL 1500Dimensions ((LxDxH)2110 x 1710 x 1800 mmBrush length 1100 mmElectrical connection400 V/N/PE, 50/60 HzPower consumptionNater connection3/4" max. 43 °CWater outlet2 x DN 50